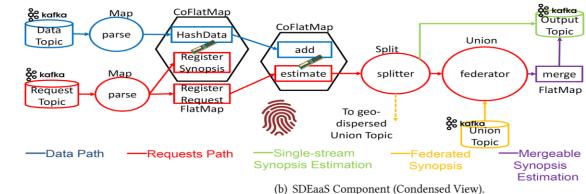

(a) Overall INFORE Architecture.

(c) Optimizer Component

(d) OMLDM Component (Condensed View).

Overall INFORE Architecture & Internal Architecture of Key Components