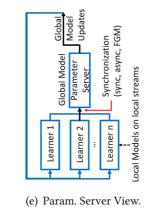

## Extreme-Scale Interactive Cross-Platform Streaming Analytics - The INFORE Approach

- Architecture & Key Components devoted to face the challenges of:
  - Building a system for Interactive Streaming Analytic Workflows
    - real-time, online analytics
    - adaptive at runtime based on observed output or system performance metrics
  - Cross-platform, multi-cluster execution
  - Many scalability aspects
    - Enhanced Horizontal Scalability
    - Vertical Scalability
    - Federated Scalability
- Added-value via Component Synergies
  - Synopses-based Optimization
  - Pumped Parameter Server
  - Boosted Vertical Scalability