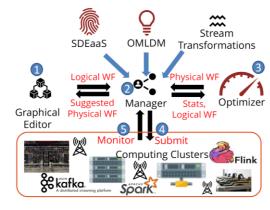

## Extreme-Scale Interactive Cross-Platform Streaming Analytics - The INFORE Approach

- Architecture & Key Components devoted to face the challenges of:
  - Building a system for Interactive Streaming Analytic Workflows
    - real-time, online analytics
    - adaptive at runtime based on observed output or system performance metrics
  - Cross-platform, multi-cluster execution
  - Many scalability aspects
    - Enhanced Horizontal Scalability
    - Vertical Scalability
    - Federated Scalability
- Added-value via Component Synergies
  - Synopses-based Optimization
  - Pumped Parameter Server
  - Boosted Vertical Scalability

(a) Overall INFORE Architecture.

(c) Optimizer Component

(d) OMLDM Component (Condensed View).

Overall INFORE Architecture & Internal Architecture of Key Components