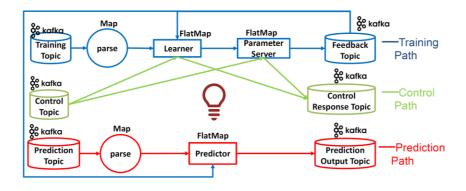

(a) Overall INFORE Architecture.

(c) Optimizer Component

(d) OMLDM Component (Condensed View).

Overall INFORE Architecture & Internal Architecture of Key Components