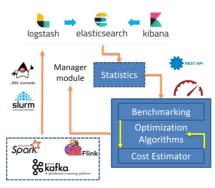

(a) Overall INFORE Architecture.

(c) Optimizer Component

(d) OMLDM Component (Condensed View).

Overall INFORE Architecture & Internal Architecture of Key Components